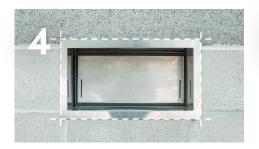

Install into Interior Opening Compress the frame to the wall for 1 minute.

**Check Flange Frame Placement** Ensure flange frame is level, flush with the wall, and firmly adhered.

| MODEL         | DEPTH       |
|---------------|-------------|
| 1540-533      | 3″          |
| 1540-531-12   | 7″ - 12.5″  |
| 1540-531-15   | 10″ - 15.5″ |
| 1540-531-16   | 16″ - 19″   |
| 1540-531-19.5 | 19″ - 25″   |