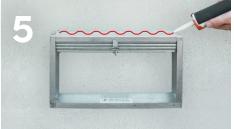

## INSTALLATION INSTRUCTIONS MASONRY TRIM & SLEEVE

**Prepare Opening** See table to the right for measurements. Ensure the interior opening is clear of debris.

Apply Sealant on Flange Use Hurribond or an equivalent adhesive on all edges of the back side of the flange.