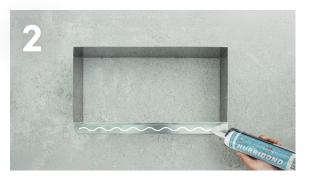

## INSTALLATION INSTRUCTIONS MASONRY TRIM & SLEEVE

**Prepare Opening** See table to the right for measurements. Ensure the interior opening is clear of debris.

Apply Sealant on Flange Use Hurribond or an equivalent adhesive on all edges of the back side of the flange.