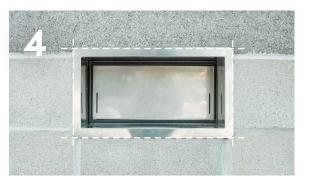

Install into Interior Opening Compress the frame to the wall for 1 minute.

**Check Flange Frame Placement** Ensure flange frame is level, flush with the wall, and firmly adhered.

| MODEL         | DEPTH       |
|---------------|-------------|
| 1540-533      | 3″          |
| 1540-531-12   | 7″ - 12.5″  |
| 1540-531-15   | 10″ - 15.5″ |
| 1540-531-16   | 16″ - 19″   |
| 1540-531-19.5 | 19″ - 25″   |