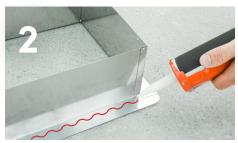

## INSTALLATION INSTRUCTIONS MASONRY TRIM & SLEEVE

**Prepare Opening** See table to the right for measurements. Ensure the interior opening is clear of debris.

Apply Sealant on Flange Use Hurribond or an equivalent adhesive on all edges of the back side of the flange.