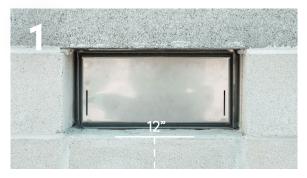

## INSTALLATION INSTRUCTIONS MASONRY TRIM & SLEEVE

**Prepare Opening** See table to the right for measurements. Ensure the interior opening is clear of debris.

Apply Sealant on Flange Use Hurribond or an equivalent adhesive on all edges of the back side of the flange.