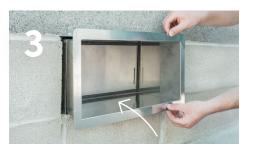

Install into Interior Opening Compress the frame to the wall for 1 minute.

**Check Flange Frame Placement** Ensure flange frame is level, flush with the wall, and firmly adhered.

| MODEL         | DEPTH       |
|---------------|-------------|
| 1540-533      | 3″          |
| 1540-531-12   | 7″ - 12.5″  |
| 1540-531-15   | 10″ - 15.5″ |
| 1540-531-16   | 16″ - 19″   |
| 1540-531-19.5 | 19″ - 25″   |