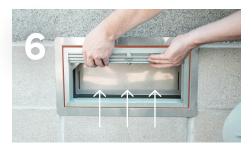

Install into Interior Opening Compress the frame to the wall for 1 minute.

**Check Flange Frame Placement** Ensure flange frame is level, flush with the wall, and firmly adhered.

| MODEL         | DEPTH       |
|---------------|-------------|
| 1540-533      | 3″          |
| 1540-531-12   | 7″ - 12.5″  |
| 1540-531-15   | 10″ - 15.5″ |
| 1540-531-16   | 16″ - 19″   |
| 1540-531-19.5 | 19″ - 25″   |