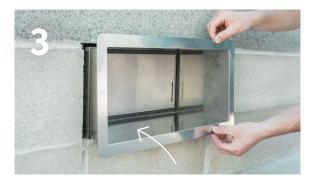

Install into Interior Opening Compress the frame to the wall for 1 minute.

**Check Flange Frame Placement** Ensure flange frame is level, flush with the wall, and firmly adhered.

| MODEL         | DEPTH       |
|---------------|-------------|
| 1540-533      | 3″          |
| 1540-531-12   | 7″ - 12.5″  |
| 1540-531-15   | 10″ - 15.5″ |
| 1540-531-16   | 16″ - 19″   |
| 1540-531-19.5 | 19″ - 25″   |