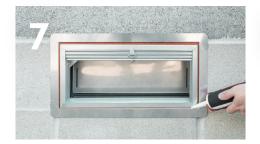

Install into Interior Opening Compress the frame to the wall for 1 minute.

**Check Flange Frame Placement** Ensure flange frame is level, flush with the wall, and firmly adhered.

| MODEL         | DEPTH       |
|---------------|-------------|
| 1540-533      | 3″          |
| 1540-531-12   | 7″ - 12.5″  |
| 1540-531-15   | 10″ - 15.5″ |
| 1540-531-16   | 16″ - 19″   |
| 1540-531-19.5 | 19″ - 25″   |