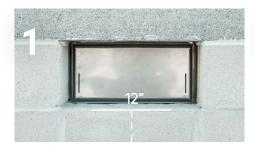

## INSTALLATION INSTRUCTIONS MASONRY TRIM & SLEEVE

**Prepare Opening** See table to the right for measurements. Ensure the interior opening is clear of debris.

Apply Sealant on Flange Use Hurribond or an equivalent adhesive on all edges of the back side of the flange.

Install into Interior Opening Compress the frame to the wall for 1 minute.

**Check Flange Frame Placement** Ensure flange frame is level, flush with the wall, and firmly adhered.

| MODEL         | DEPTH       |
|---------------|-------------|
| 1540-533      | 3″          |
| 1540-531-12   | 7″ - 12.5″  |
| 1540-531-15   | 10″ - 15.5″ |
| 1540-531-16   | 16″ - 19″   |
| 1540-531-19.5 | 19″ - 25″   |